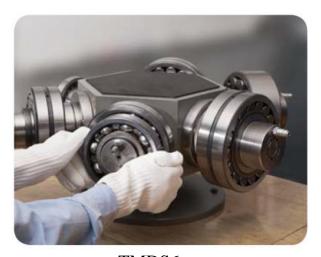

## Description of the teaching aid

SKF bearing maintenance bench with two mounting stars and a demonstration unit for practising a number of common mounting and dismounting techniques. Consists of :

- ✓ The TMDS 6 star: six trees
- ✓ The TMDS 9 star: nine shafts, six of which can be used at the same time.
- ✓ The 729152 unit has a shaft mounted on an L-shaped bracket.
  - Demonstration of the mounting and dismounting of an SKF spherical roller bearing on a tapered seat and an SKF deep groove ball bearing in a blind bearing.
  - · demonstrations at customers' premises or trade fairs.
  - · Training material.

The TMDS 6, TMDS 9 and 729152 do not include any tools, bearings or accessories. TMDS 6/1 and TMDS 9/1 include the mounting star and all necessary tools.