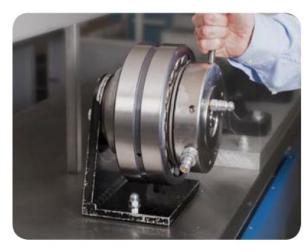

## Description of the teaching aid

SKF bearing maintenance bench with two mounting stars and a demonstration unit for practising a number of common mounting and dismounting techniques. Consists of :

- ✓ The TMDS 6 star: six trees
- ✓ The TMDS 9 star: nine shafts, six of which can be used at the same time.
- ✓ The 729152 unit has a shaft mounted on an L-shaped bracket.
  - Demonstration of the mounting and dismounting of an SKF spherical roller bearing on a tapered seat and an SKF deep groove ball bearing in a blind bearing.
  - · demonstrations at customers' premises or trade fairs.
  - · Training material.

#### **Educational activities**

- ✓ Training rooms or during demonstrations.
- ✓ Demonstration of the assembly and disassembly of a spherical bearing

**BAC PRO MSPC - BTS MS** 

729152

TMDS6

TMDS9