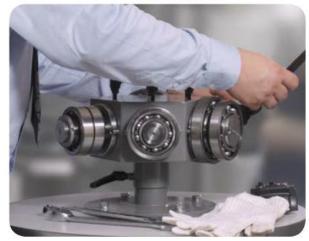

## Description of the teaching aid

SKF bearing maintenance bench with two mounting stars and a demonstration unit for practising a number of common mounting and dismounting techniques. Consists of :

- ✓ The TMDS 6 star: six trees
- ✓ The TMDS 9 star: nine shafts, six of which can be used at the same time.
- ✓ The 729152 unit has a shaft mounted on an L-shaped bracket.
  - Demonstration of the mounting and dismounting of an SKF spherical roller bearing on a tapered seat and an SKF deep groove ball bearing in a blind bearing.
  - · demonstrations at customers' premises or trade fairs.
  - · Training material.

The TMDS 6, TMDS 9 and 729152 do not include any tools, bearings or accessories. TMDS 6/1 and TMDS 9/1 include the mounting star and all necessary tools.