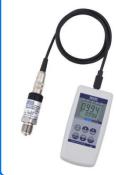

#### Pressure calibrator with pneumatic pump

#### ➤ Product content and features

- Electronic pressure calibrator with display (battery operated)
- Standard sensor or digital pressure gauge (0-10 bar range)
- Hand pump for generating pneumatic test pressure (-0.9 to 20 bar)
- Pneumatic and electrical connection kit
- Carrying case

➤ References : RC40