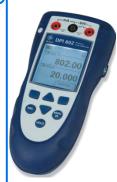

### Calibrator for RTD temperature sensors (Pt100, Pt1000...)

#### ➤ Product content and features

- Measurement and simulation Pt50, Pt100, Pt200, Pt500, Pt1000
- ◆ Min / Max / Average / Hold / Alarm function
- Automatic detection of 2, 3, 4 wire assemblies
- Generation of test values in programmable steps and ramps in manual or automatic mode (freehand)
- Cords
- Carrying case

➤ References: RC41