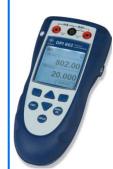

# Calibrator for Thermocouple (TC) temperature sensors

#### ➤ Product content and features

- Measurement and simulation of thermocouples J, K, T, B, R, S, E, N, L, U, C, D and mV
- Min / Max / Average / Hold / Filter / Alarm function
- Generation of test values in programmable steps and ramps in manual or automatic mode (freehand)
- Cords
- Carrying case

➤ References: RC42