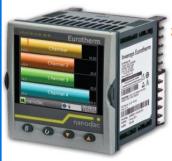

## 4-channel universal paperless digital recorder

### >Product content and features

- ◆ 4 universal inputs (CT, RTD, mA, mV, V) with recording speed up to 8 Hz (125 ms)
- 3.5" TFT colour display (non-touch) with 4 navigation keys on the front panel (IP65)
- ◆ Internal flash memory for data storage = 50 MB
- 1 USB port (for recording up to 8 GB)
- 1 Ethernet port (For remote configuration or recording via FTP over Ethernet)

➤ References :RC17