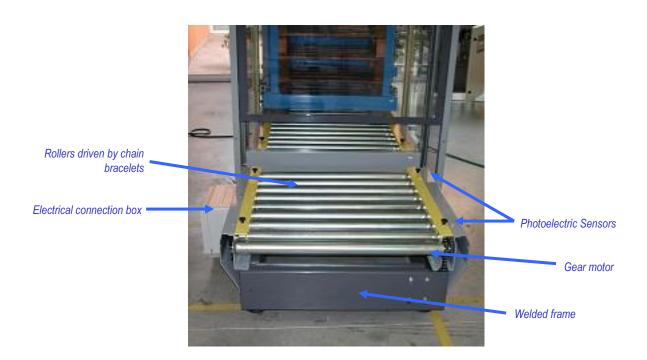

e Module

Motorised roller conveyor for transferring pallets

multitec transfer table module at a glance

#### Family of components addressed

Displacement (I Roller conveyors)
Electrical energy (I Asynchronous motor)

### Educational activities

Functional analysis and study of technologies and construction solutions (3D SolidWorks)

**Assembly, disassembly** (e.g. disassembly of gear motor, replacement of a conveyor roller) and electrical connection

Mechanical adjustments (e.g., edge adjustment for pallet entry or exit)

#### > Features

L/ W/ H: 1000 x 1250 x 500 mm Electrical power: 400 V 3-phase + Neutral, via Multitec

This system is accompanied by a technical and educational file

Reference

TM50: Multitec Transfer Table Module

**Bac Pro MSPC** 



## **Functional architecture**